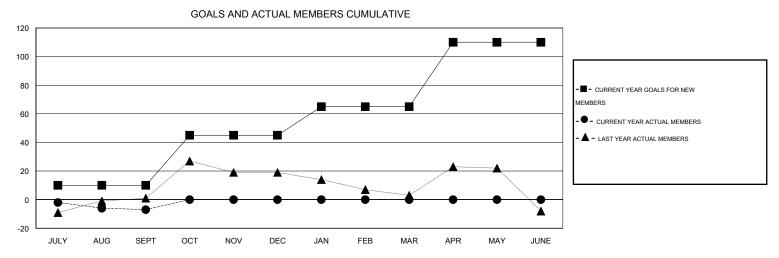

0

JULY

AUG

SEPT

OCT

NOV

DEC

JAN

FEB

## MONTHLY MEMBERSHIP PROGRESS REPORT

## District 201C1

Results as of: 9/30/2015









MAR

APR

MAY

JUNE

| DROPPED CLUBS: 0 |    | 22 CLUBS OF 63 ADDED 1 OR MORE<br>NEW MEMBERS | GENDER DISTRIBUTION   |              |    |
|------------------|----|-----------------------------------------------|-----------------------|--------------|----|
|                  |    |                                               | MALE                  | 957 (74.19%) |    |
|                  |    |                                               | FEMALE                | 333 (25.81%) |    |
| DROPPED MEMBERS  |    |                                               |                       |              |    |
| DECEASED         | 6  | CLICK HERE FOR HEALTH ASSESSMENT DATA         |                       |              |    |
| CLUB CANCELLED   | 0  |