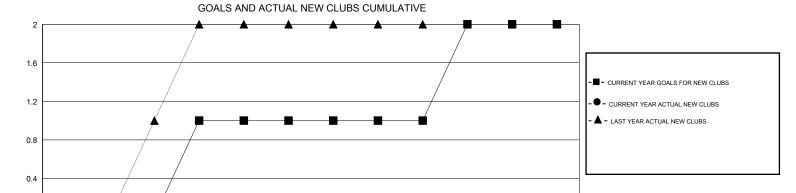

0

JULY

AUG

SEPT

OCT

NOV

DEC

JAN

FEB

## MONTHLY MEMBERSHIP PROGRESS REPORT

## District 201C1

Results as of: 9/30/2015









MAR

APR

MAY

JUNE

| DROPPED CLUBS: 0 |    | 22 CLUBS OF 63 ADDED 1 OR MORE<br>NEW MEMBERS | GENDER DISTRIBUTION   |              |    |
|------------------|----|-----------------------------------------------|-----------------------|--------------|----|
|                  |    |                                               | MALE                  | 957 (74.19%) |    |
|                  |    |                                               | FEMALE                | 333 (25.81%) |    |
| DROPPED MEMBERS  |    |                                               |                       |              |    |
| DECEASED         | 6  | CLICK HERE FOR HEALTH ASSESSMENT DATA         |                       |              |    |
| CLUB CANCELLED   | 0  |