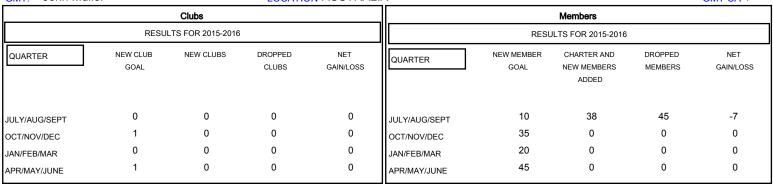

0

JULY

AUG

SEPT

OCT

NOV

DEC

JAN

FEB

## MONTHLY MEMBERSHIP PROGRESS REPORT

## District 201C1

Results as of: 9/30/2015









MAR

APR

MAY

JUNE

| DROPPED CLUBS: 0 |    | 22 CLUBS OF 63 ADDED 1 OR MORE<br>NEW MEMBERS | GENDER DISTRIBUTION   |              |    |
|------------------|----|-----------------------------------------------|-----------------------|--------------|----|
|                  |    |                                               | MALE                  | 957 (74.19%) |    |
|                  |    |                                               | FEMALE                | 333 (25.81%) |    |
| DROPPED MEMBERS  |    |                                               |                       |              |    |
| DECEASED         | 6  | CLICK HERE FOR HEALTH ASSESSMENT DATA         |                       |              |    |
| CLUB CANCELLED   | 0  |